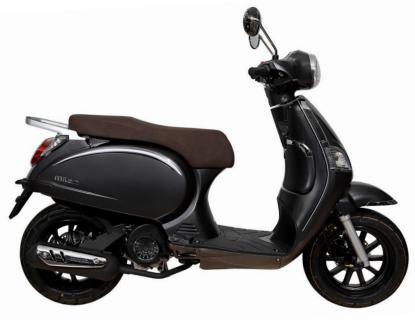

## **Zoot Milan 50**

| Engine Displacement        | 49.9cc                             |
|----------------------------|------------------------------------|
| Engine                     | 4-Stroke                           |
| Fuel Tank Capacity         | 6.0 Litres (Approx)                |
| Maximum Power              | 3.2 KW                             |
| Clutch / Gear Box          | Automatic                          |
| Cooling System             | Air Cooled                         |
| Ignition                   | CDI                                |
| Economy                    | >30 KM per Litre                   |
| Final Drive                | Belt                               |
| Brakes Front, Rear         | Disc, Disc                         |
| Starting System            | Electric or Kick                   |
| Headlight                  | LED Daytime Running, Halogen Hi/Lo |
| Tail Light                 | LED                                |
| Wheels Front / Rear        | 12" Alloy                          |
| Front Suspension           | Telescopic Fork                    |
| Rear Suspension            | Hydraulic Mono-Shock               |
| Tyres Front / Rear         | 120/70-12, 130/70-12               |
| Dimensions (L / W / H)     | 1840mm / 675mm / 1160mm (Approx)   |
| Wheelbase                  | 1285mm                             |
| Seat Height                | 810mm                              |
| Weight Wet                 | 92kg                               |
| Total Carrying Capacity    | 242kg                              |
| Battery Size               | 12V / 6AH                          |
| Large Under Seat Storage   | Yes                                |
| 2 People Capacity          | Yes                                |
| 2-Year / 10,000km Warranty | Yes                                |